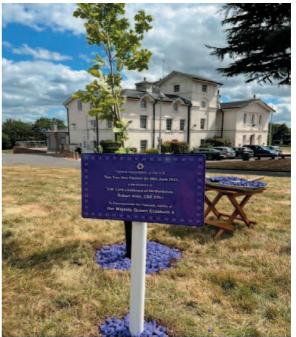

l year as it marks the 70th anniversary of the accession of Queen Elizabeth II. To mark the very special occasion of Her Majesty's Platinum Jubilee, a unique tree planting initiative, known as The Queen's Green Canopy (QGC) was created. This initiative invites people from across the United Kingdom to "Plant a Tree for the Jubilee" and to create a legacy in honour of The Queen's leadership of the Nation.



Oshwal Association of the U. K. (OAUK) was humbled to be part of this wonderful initiative.

On Sunday 25th June 2022, it was an honour to welcome Her Majesty's Lord-Lieutenant Robert Voss, CBE CStJ, to our headquarters, Oshwal Centre in Northaw, Hertfordshire. Other notable dignitaries included Cllr Pankit Shah, Councillor for Hatfield Central Ward & members of the OneJain Foundation.



Keeping in line with the principles of Jainism (Ahimsa - Non-Violence), which is the foundation of OAUK, 10-year-old Priyen Shah, alongside the Trustees, invited Committee Members & guests, recited Jain prayers to bless the tree after which, the Lord-Lieutenant proceeded to plant it. We are grateful to have had this opportunity to plant a tree in the Queen's honour for all our future generations to enjoy.



The Lord-Lieutenant was mesmerised by the Jain Temple (Derasar) built entirely of marble & pink stone and is the first traditional Shikarbadhi Jain Temple outside India. He was also intrigued to learn more about the Oshwal community and our roots over a hearty traditional Gujarati breakfast of Jalebi, Gathia & Masala Chai.

On behalf of its members, the executive committee of OAUK wo