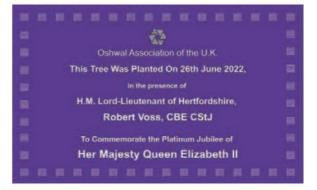

hwal Association of the U. K. (OAUK) was humbled to be part of this wonderful initiative.

On Sunday 25th June 2022, it was an honour to welcome Her Majesty's Lord-Lieutenant Robert Voss, CBE CStJ, to our headquarters, Oshwal Centre in Northaw, Hertfordshire. Other notable dignitaries included Cllr Pankit Shah, Councillor for Hatfield Central Ward & members of the OneJain Foundation.



Keeping in line with the principles of Jainism (Ahimsa - Non-Violence), which is the foundation of OAUK, 10-year-old Priyen Shah, alongside the Trustees, invited Committee Members & guests, recited Jain prayers to bless the tree after which, the Lord-Lieutenant proceeded to plant it. We are grateful to have had this opportunity to plant a tree in the Queen's honour for all our future generations to enjoy.



The Lord-Lieutenant was mesmerised by the Jain Temple (Derasar) built entirely of marble & pink stone and is the first traditional Shikarbadhi Jain Temple outside India. He was also intrigued to learn more about the Oshwal community and our roots over a hearty traditional Gujarati breakfast of Jalebi, Gathia & Masala Chai.

On behalf of its members, the executive committee of OAUK would like to thank Lord-Lieutenant Robert Voss, Cllr Pankit Shah & all invited dignitaries for celebrating

The Queen's Green Canopy Initiative with us. OAUK is proud to be part of The Queen's Green Canopy Initiative. Long live our noble Queen!



# Personal Achievement



Professor Alpa Shah Oshwal Member

Professor Alpa Shah won the prestigious 2022 European Commission Public Engagement with Research Award.